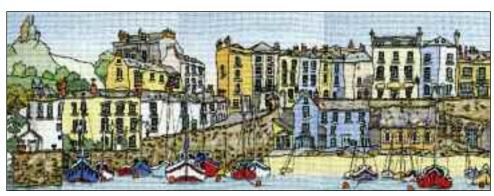

### Harbour 1

Ref: X54 Design size: 145mm x 329mm (5.75" x 12.5") 14 Count Aida

Harbour 2

Ref: X85 Design size: 145mm x 329mm (5.75" x 12.5") 14 Count Aida