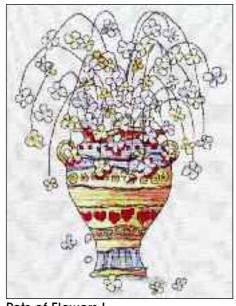

Pots of Flowers I Ref: X55 Design size: 220mm x 300mm (10" x 11.7") 27 Count Evenweave