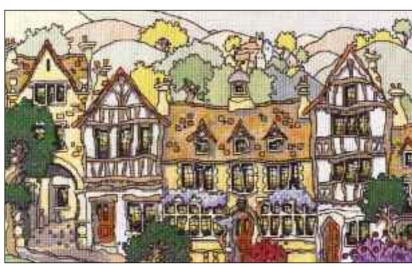

# English Village

English Village I

Ref: X66 Design size: 316mm x 196mm (12.5" x 7.75") 14 Count Aida

## English Village II

Ref: X68 Design size: 316mm x 196mm (12.5" x 7.75") 14 Count Aida