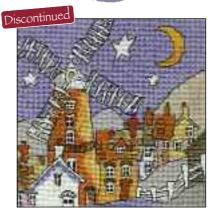

### Windmill

Ref: X5 Design size: 203mm x 203mm (8" x 8") 14 Count Aida This very popular range of 8 inch square images are best sellers