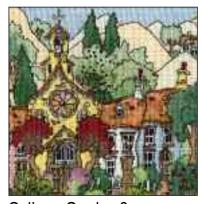

# English Village

English Village I

Ref: X66 Design size: 316mm x 196mm (12.5" x 7.75") 14 Count Aida

## English Village II

Ref: X68 Design size: 316mm x 196mm (12.5" x 7.75") 14 Count Aida