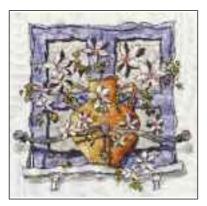

## Others in Range

Greek window
Ref: X36
Design size: 248mm x 238mm (9.7" x 9.4")
14 Count Aida

Pots of Love I Ref: X28 Design size: 210mm x 300mm (8.2" x 11.7") 27 Count Evenweave

Greek Village 1 Ref: X59 Design size: 203mm x 203mm (8" x 8") 14 Count Aida