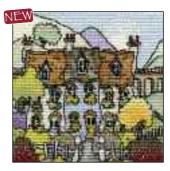

## Harbour Town (Tenby)

Ref: X70

Design Size: 552mm x 203mm (22" x 8") 14 Count Aida