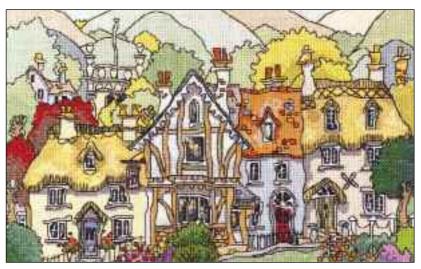

# English Village

English Village I

Ref: X66 Design size: 316mm x 196mm (12.5" x 7.75") 14 Count Aida

## English Village II

Ref: X68 Design size: 316mm x 196mm (12.5" x 7.75") 14 Count Aida