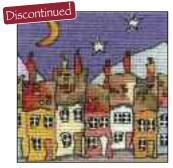

## Bookmarks

Mini Cottages 1 Ref: X20 Size: 125mm x 125mm (5" x 5") 14 Count Aida

Mini Cottages 2 Ref: X21 Size: 125mm x 125mm (5" x 5") 14 Count Aida

Mini Cottages 3 Ref: X22 Size: 125mm x 125mm (5" x 5") 14 Count Aida

Mini Cottages 4 Ref: X23 Size: 125mm x 125mm (5" x 5") 14 Count Aida