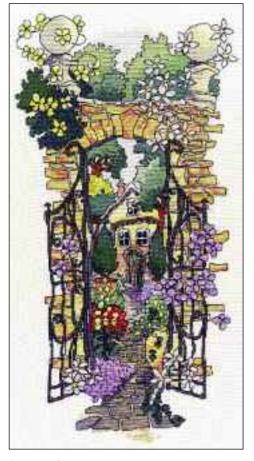

## Secret Gardens 1

Ref: X45 Size: 290 x 440 mm (11.5" x 17.5") 27 Count evenweave.

Secret Gardens 2

Ref: X46 Size: 290 x 440 mm (11.5" x 17.5") 27 Count evenweave.

These designs are inspired by children's storybook images of hidden doors and secret gardens. Once unlocked, it reveals its secret magical cottage garden, overgrown, and bursting with flowers.