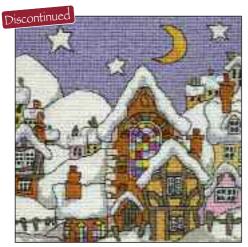

# Snow Series

### **Church Window**

Ref: X 4
Design size: 203mm x 203mm (8" x 8")
14 Count Aida