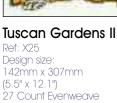

# uscan s made up edesigns ardens

Tuscan Gardens is made up of three evocative designs which can be put together to make up a triptych. The completed designs can be framed individually or all three together in one frame. However the three images have been designed so that they work as individual pictures also.

Tuscan Gardens I

Ref: X24 Design size: 218mm x 450mm (8.6" x 17.7") 27 Count Evenweave