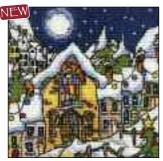

# Snow Series

### Street

Ref: X 1 Design size: 203mm x 203mm (8" x 8") 14 Count Aida

### **Church Window**

Ref: X 4
Design size: 203mm x 203mm (8" x 8")
14 Count Aida

### Church

Ref: X 2 Design size: 203mm x 203mm (8" x 8") 14 Count Aida

### Chalet

Ref: X 30 Design size: 203mm x 203mm (8" x 8") 14 Count Aida