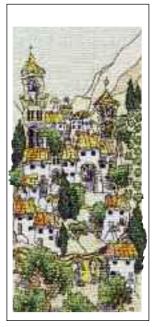

# Opanish Town The white villages (Pueblo Blanco) of

(Pueblo Blanco) of Andalucía are the inspiration for this fabulous new triptych.

Just like Tuscan Gardens, all three images can be put together to form a triptych or framed individually.

Spanish Hill Town II Ref: X34 Design size: 142mm x 307mm (5.5" x 12.1") 27 Count Evenweave

Spanish Hill Town I Ref: X33

Design size: 218mm x 450mm (8.6" x 17.7") 27 Count Evenweave

Spanish Hill Town III

Ref: X35 Design size: 142mm x 307mm (5.5" x 12.1") 27 Count Evenweave