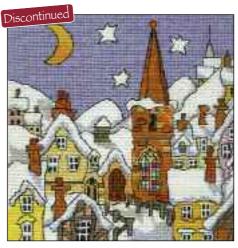

# Snow Series

### Church

Ref: X 2 Design size: 203mm x 203mm (8" x 8") 14 Count Aida