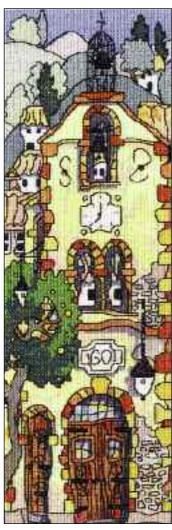

## Handmade H

Handmade Houses of Provence - Church 1

Ref: X47 Design size: 95 x 280 mm (3<sup>3</sup>/<sub>4</sub>" x 11") 14 Count Aida

Handmade Houses of Provence - Cafe 2

Ref: X48 Design size: 95 x 280 mm (3<sup>3</sup>/<sub>4</sub>" x 11") 14 Count Aida

# ouses of Provence

A wonderful, collectable series of cross stitch designs that depict a row of traditional French Provence village houses. In the background the rolling hills provide the perfect backdrop to this pretty street scene. The houses can be stitched and individually framed or butted up together to create the full street scene of the five "houses".