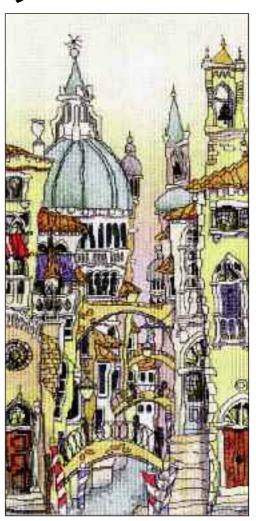

# Venice

Venice Palazzo 2

Ref: X63 Design size: 167 x 448 mm (6.6" x 17.75") 27 Count Evenweave

Venice Palazzo 1

Ref: X62 Design size: 220 x 448 mm (8.75" x 17.75") 27 Count Evenweave

# Palazzo

Venice Palazzo 3
Ref: X64
Design size:
167 x 448 mm

(6.6" x 17.75") 27 Count Evenweave Venice Palazzo is made up of three evocative designs which can be put together to make up a triptych. The completed designs can be framed individually or all three together in one frame. However the three images have been designed so that they work as individual pictures also.