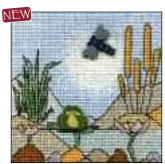

# Buttons Backdrops

**Pond** Ref: BB01 Design Size: 110x110mm (4.25"x 4.25") 14 Count Aida

**Doves** Ref: BB02 Design Size: 110x110mm (4.25"x 4.25") 14 Count Aida

These unique and quirky Button Kits allow the stitcher to become the artist. Once the stitching is completed, bring your piece to life by adding 2 fun buttons to your design. Use your imagination and have your Fish swimming in and out of the seaweed or bobbing near the surface, your Birds can be feeding from the birdhouse or nestling in the trees and your beautiful Bumble Bees can be heading for the Hive or still be gathering pollen from the flowers.