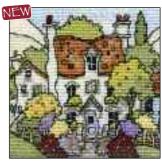

## English Village II

Ref: X68 Design size: 316mm x 196mm (12.5" x 7.75") 14 Count Aida