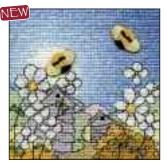

# Samplers

Home Sampler Ref: X77
Design size: 223mm x 332mm (8.8" x 13")
27 Count Evenweave

**Wedding Sampler** Ref: X56 Design size: 223mm x 332mm (8.8" x 13") 27 Count Evenweave

Anniversary Sampler Ref: X76
Design size: 223mm x 332mm (8.8" x 13")
27 Count Evenweave

Garden Sampler Ref: X78
Design size: TBC
27 Count Evenweave