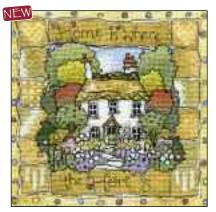

# Samplers

Home Sampler Ref: X77
Design size: 223mm x 332mm (8.8" x 13")
27 Count Evenweave

**Wedding Sampler** Ref: X56 Design size: 223mm x 332mm (8.8" x 13") 27 Count Evenweave

Anniversary Sampler Ref: X76
Design size: 223mm x 332mm (8.8" x 13")
27 Count Evenweave