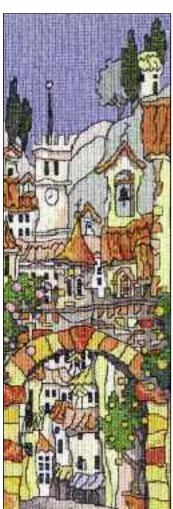

# English Village

English Village I

Ref: X66 Design size: 316mm x 196mm (12.5" x 7.75") 14 Count Aida

## English Village II

Ref: X68 Design size: 316mm x 196mm (12.5" x 7.75") 14 Count Aida