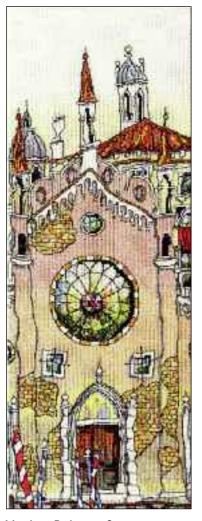

# Venice

Venice Palazzo 2

Ref: X63 Design size: 167 x 448 mm (6.6" x 17.75") 27 Count Evenweave

Venice Palazzo 1

Ref: X62 Design size: 220 x 448 mm (8.75" x 17.75") 27 Count Evenweave

# Palazzo

Venice Palazzo 3
Ref: X64
Design size:
167 x 448 mm

(6.6" x 17.75") 27 Count Evenweave Venice Palazzo is made up of three evocative designs which can be put together to make up a triptych. The completed designs can be framed individually or all three together in one frame. However the three images have been designed so that they work as individual pictures also.