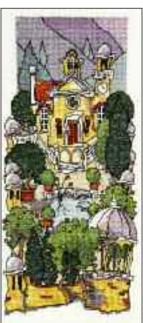

# uscan s made up edesigns ardens

Tuscan Gardens is made up of three evocative designs which can be put together to make up a triptych. The completed designs can be framed individually or all three together in one frame. However the three images have been designed so that they work as individual pictures also.