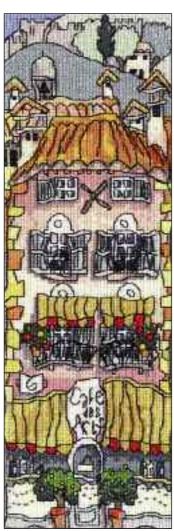

## Handmade H

Handmade Houses of Provence - Church 1

Ref: X47 Design size: 95 x 280 mm (3<sup>3</sup>/<sub>4</sub>" x 11") 14 Count Aida

Handmade Houses of Provence - Cafe 2

Ref: X48 Design size: 95 x 280 mm (3<sup>3</sup>/<sub>4</sub>" x 11") 14 Count Aida

# ouses of Provence

A wonderful, collectable series of cross stitch designs that depict a row of traditional French Provence village houses. In the background the rolling hills provide the perfect backdrop to this pretty street scene. The houses can be stitched and individually framed or butted up together to create the full street scene of the five "houses".