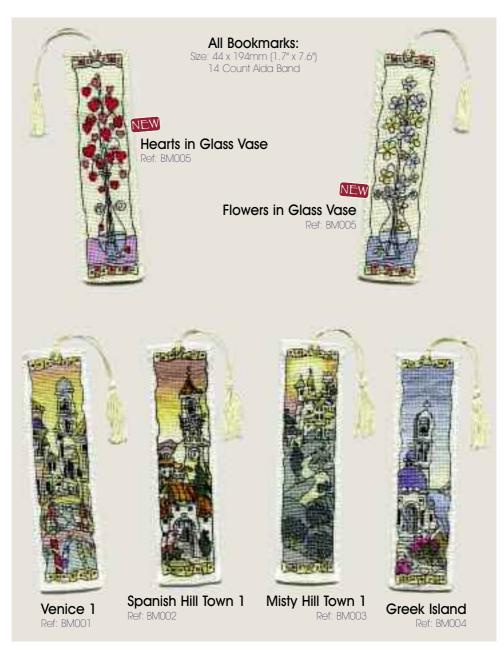

Mike's range of Samplers is now growing. New designs of a Garden Sampler and a Home Sampler sit well on page 23 with our ever popular Wedding Sampler and still to come Anniversary Sampler.

Why not treat yourself or a friend to a Bookmark Kit - Our range of 8 can be found on page 4 and include Hearts, Flowers, Vases and 4 dramatic scenes

## Bookmarks

Mini Cottages 1 Ref: X20 Size: 125mm x 125mm (5" x 5") 14 Count Aida

Mini Cottages 2 Ref: X21 Size: 125mm x 125mm (5" x 5") 14 Count Aida

Mini Cottages 3 Ref: X22 Size: 125mm x 125mm (5" x 5") 14 Count Aida