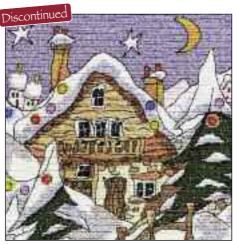

# Snow Series

### Chalet

Ref: X 30 Design size: 203mm x 203mm (8" x 8") 14 Count Aida