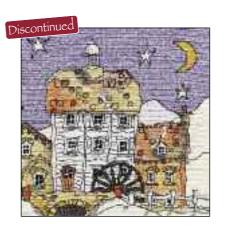

"x 8")
14 Count Aida



Fairy castle
Ref: X12
Design Size: 203mm x 203mm
(8"x 8")
14 Count Aida

Colourful images inspired by Michael's local area of South Wales. The small terraced houses are a feature of this area as they are of other mining and textile areas around the UK.





Hill Town I
Ref: X72
Design size: 203mm x 203mm
(8" x 8")
14 Count Aida

Inspired by the Tuscan and Umbrian countryside.



Hill Town 2
Ref: X73
Design size: 203mm x 203mm
(8" x 8")
14 Count Aida



# General Series



## Lighthouse

Ref: X3 Design size: 203mm x 203mm (8" x 8") 14 Count Aida



### Windmill

Ref: X5 Design size: 203mm x 203mm (8" x 8") 14 Count Aida This very popular range of 8 inch square images are best sellers



#### **Farmhouse**

Ref: X27 Design size: 203mm x 203mm (8" x 8") 14 Count Aida



#### Watermill

Ref: X29 Design size: 203mm x 203mm (8" x 8") 14 Count Aida

## Harbours





## Harbour Town (Tenby)

Ref: X70

Design Size: 552mm x 203mm (22" x 8") 14 Count Aida



### Harbour 1

Ref: X54 Design size: 145mm x 329mm (5.75" x 12.5") 14 Count Aida



Harbour 2

Ref: X85 Design size: 145mm x 329mm (5.75" x 12.5") 14 Count Aida



# Venice



Venice Palazzo 2

Ref: X63 Design size: 167 x 448 mm (6.6" x 17.75") 27 Count Evenweave



Venice Palazzo 1

Ref: X62 Design size: 220 x 448 mm (8.75" x 17.75") 27 Count Evenweave

# Palazzo





Venice Palazzo 3
Ref: X64
Design size:
167 x 448 mm

(6.6" x 17.75") 27 Count Evenweave Venice Palazzo is made up of three evocative designs which can be put together to make up a triptych. The completed designs can be framed individually or