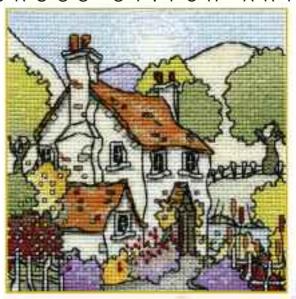

# English Village

English Village I

Ref: X66 Design size: 316mm x 196mm (12.5" x 7.75") 14 Count Aida