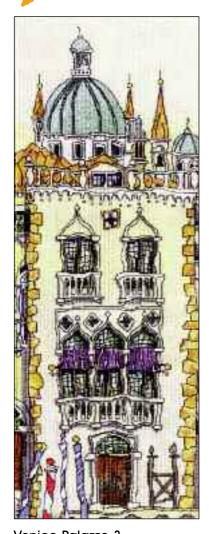

# Venice

Venice Palazzo 2

Ref: X63 Design size: 167 x 448 mm (6.6" x 17.75") 27 Count Evenweave

Venice Palazzo 1

Ref: X62 Design size: 220 x 448 mm (8.75" x 17.75") 27 Count Evenweave

# Palazzo

Venice Palazzo 3
Ref: X64
Design size:
167 x 448 mm

(6.6" x 17.75") 27 Count Evenweave Venice Palazzo is made up of three evocative designs which can be put together to make up a triptych. The completed designs can be framed individually or all three together in one frame. However the three images have been designed so that they work as individual pictures also.