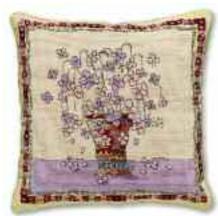

Pots of Flowers I Ref: X55 Design size: 220mm x 300mm (10" x 11.7") 27 Count Evenweave