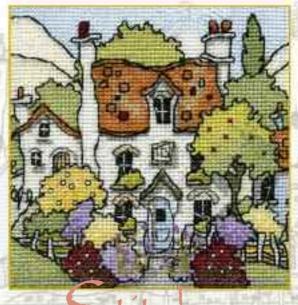

## English Village II

Ref: X68 Design size: 316mm x 196mm (12.5" x 7.75") 14 Count Aida