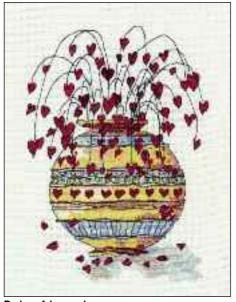

Pots of Flowers I Ref: X55 Design size: 220mm x 300mm (10" x 11.7") 27 Count Evenweave