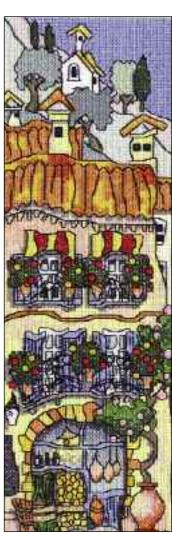

# Venice

Venice Palazzo 2

Ref: X63 Design size: 167 x 448 mm (6.6" x 17.75") 27 Count Evenweave

Venice Palazzo 1

Ref: X62 Design size: 220 x 448 mm (8.75" x 17.75") 27 Count Evenweave

# Palazzo

Venice Palazzo 3
Ref: X64
Design size:
167 x 448 mm

(6.6" x 17.75") 27 Count Evenweave Venice Palazzo is made up of three evocative designs which can be put together to make up a triptych. The completed designs can be framed individually or all three together in one frame. However the three images have been designed so that they work as individual pictures also.