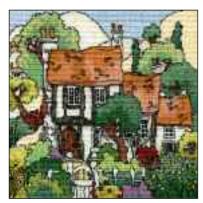

## Cottage Gardens

Cottage Garden 1 Ref: X60 Size: 203mm x 203mm (8" x 8") 14 Count Aida

Cottage Garden 2 Ref: X61 Size: 203mm x 203mm (8" x 8") 14 Count Aida