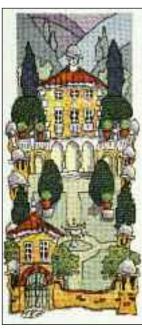

# uscan s made up edesigns ardens

Tuscan Gardens is made up of three evocative designs which can be put together to make up a triptych. The completed designs can be framed individually or all three together in one frame. However the three images have been designed so that they work as individual pictures also.

Tuscan Gardens I

Ref: X24 Design size: 218mm x 450mm (8.6" x 17.7") 27 Count Evenweave

### Tuscan Gardens III

Ref: X26 Design size: 142mm x 307mm (5.5" x 12.1") 27 Count Evenweave