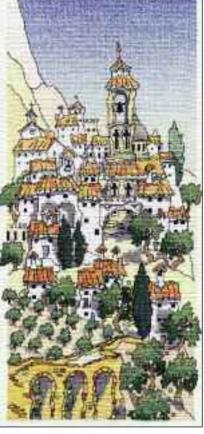

# Opanish Town The white villages (Pueblo Blanco) of

(Pueblo Blanco) of Andalucía are the inspiration for this fabulous new triptych.

Just like Tuscan Gardens, all three images can be put together to form a triptych or framed individually.

Spanish Hill Town II Ref: X34 Design size: 142mm x 307mm (5.5" x 12.1") 27 Count Evenweave

Spanish Hill Town I Ref: X33

Design size: 218mm x 450mm (8.6" x 17.7") 27 Count Evenweave

Spanish Hill Town III

Ref: X35 Design size: 142mm x 307mm (5.5" x 12.1") 27 Count Evenweave