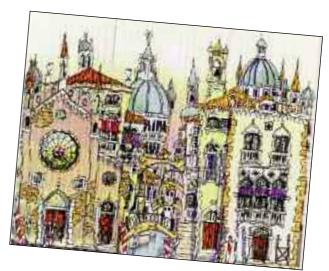

# Venice

Venice Palazzo 2

Ref: X63 Design size: 167 x 448 mm (6.6" x 17.75") 27 Count Evenweave

Venice Palazzo 1

Ref: X62 Design size: 220 x 448 mm (8.75" x 17.75") 27 Count Evenweave

# Palazzo

Venice Palazzo 3
Ref: X64
Design size:
167 x 448 mm

(6.6" x 17.75") 27 Count Evenweave Venice Palazzo is made up of three evocative designs which can be put together to make up a triptych. The completed designs can be framed individually or all three together in one frame. However the three images have been designed so that they work as individual pictures also.