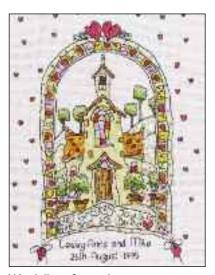

# English Village

English Village I

Ref: X66 Design size: 316mm x 196mm (12.5" x 7.75") 14 Count Aida