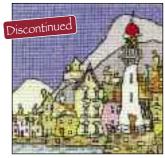

## Mini Lighthouses

Mini Lighthouse 1 Ref: X39 Size: 125mm x 125mm (5" x 5") 14 Count Aida

Mini Lighthouse 2 Ref: X40 Size: 125mm x 125mm (5" x 5") 14 Count Aida

Mini Lighthouse 3 Ref: X41 Size: 125mm x 125mm (5" x 5") 14 Count Aida