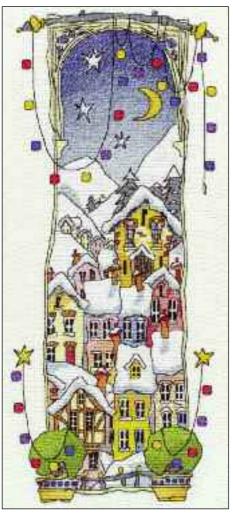

# Christmas Lights

Christmas Lights 1 Ref: X18 Size: 170 x 394 mm (6.6" x 15.5") 14 Count Aida

Christmas Lights 2 Ref: X19 Size: 170 x 394 mm (6.6" x 15.5") 14 Count Aida