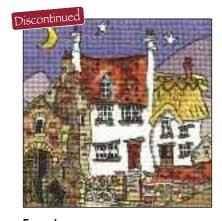

m x 203mm (8"x 8") 14 Count Aida



Pithead
Ref: X1 1
Design Size: 203mm x 203mm
(8"x 8")
14 Count Aida



Fairy castle
Ref: X12
Design Size: 203mm x 203mm
(8"x 8")
14 Count Aida

Colourful images inspired by Michael's local area of South Wales. The small terraced houses are a feature of this area as they are of other mining and textile areas around the UK.





Hill Town I
Ref: X72
Design size: 203mm x 203mm
(8" x 8")
14 Count Aida

Inspired by the Tuscan and Umbrian countryside.



Hill Town 2
Ref: X73
Design size: 203mm x 203mm
(8" x 8")
14 Count Aida



# General Series



## Lighthouse

Ref: X3 Design size: 203mm x 203mm (8" x 8") 14 Count Aida



### Windmill

Ref: X5 Design size: 203mm x 203mm (8" x 8") 14 Count Aida This very popular range of 8 inch square images are best sellers



#### **Farmhouse**

Ref: X27 Design size: 203mm x 203mm (8" x 8") 14 Count Aida



#### Watermill

Ref: X29 Design size: 203mm x 203mm (8" x 8") 14 Count Aida

## Harbours





## Harbour Town (Tenby)

Ref: X70

Design Size: 552mm x 203mm (22" x 8") 14 Count Aida



### Harbour 1

Ref: X54 Design size: 145mm x 329mm (5.75" x 12.5") 14 Count Aida



Harbour 2

Ref: X85 Design size: 145mm x 329mm (5.75" x 12.5") 14 Count Aida



# Venice



Venice Palazzo 2

Ref: X63 Design size: 167 x 448 mm (6.6" x 17.75") 27 Count Evenweave



Venice Palazzo 1

Ref: X62 Design size: 220 x 448 mm (8.75" x 17.75") 27 Count Evenweave

# Palazzo





Venice Palazzo 3
Ref: X64
Design size:
167 x 448 mm

(6.6" x 17.75") 27 Count Evenweave Venice Palazzo is made up of three evocative designs which can be put t