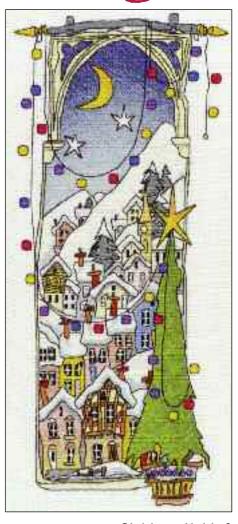

# Christmas Lights

Christmas Lights 1 Ref: X18 Size: 170 x 394 mm (6.6" x 15.5") 14 Count Aida

Christmas Lights 2 Ref: X19 Size: 170 x 394 mm (6.6" x 15.5") 14 Count Aida