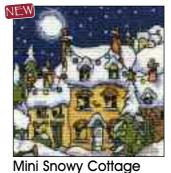

Mini Venice Bridge Ref: X52 Size: 125mm x 125mm (5" x 5") 14 Count Aida

Mini Venice Street
Ref: X53
Size: 125mm x 125mm (5" x 5")
14 Count Aida

Mini Snowy Chapel Ref: X74 Size: 125mm x 125mm (5" x 5") 14 Count Aida

Ref: X75 Size: 125mm x 125mm (5" x 5") 14 Count Aida

Mini Xmas Windows 1 Ref: X42 Size: 125mm x 125mm (5" x 5") 14 Count Aida

Mini Xmas Windows 2 Ref: X58 Size: 125mm x 125mm (5" x 5") 14 Count Aida

Mini River Cottage Ref: X82 Size: 125mm x 125mm (5" x 5") 14 Count Aida