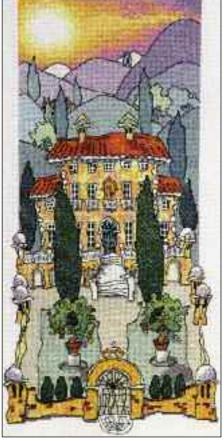

# uscan s made up edesigns ardens

Tuscan Gardens is made up of three evocative designs which can be put together to make up a triptych. The completed designs can be framed individually or all three together in one frame. However the three images have been designed so that they work as individual pictures also.

### Tuscan Gardens III

Ref: X26 Design size: 142mm x 307mm (5.5" x 12.1") 27 Count Evenweave