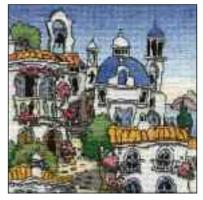

# Venice

Venice Palazzo 2

Ref: X63 Design size: 167 x 448 mm (6.6" x 17.75") 27 Count Evenweave

Venice Palazzo 1

Ref: X62 Design size: 220 x 448 mm (8.75" x 17.75") 27 Count Evenweave

# Palazzo

Venice Palazzo 3
Ref: X64
Design size:
167 x 448 mm

(6.6" x 17.75") 27 Count Evenweave Venice Palazzo is made up of three evocative designs which can be put together to make up a triptych. The completed designs can be framed individually or all three together in one frame. However the three images have been designed so that they work as individual pictures also.