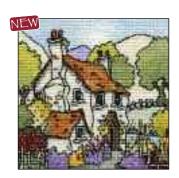

# English Village

English Village I

Ref: X66 Design size: 316mm x 196mm (12.5" x 7.75") 14 Count Aida