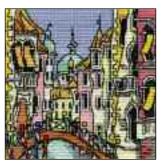

# Venice

Venice Palazzo 2

Ref: X63 Design size: 167 x 448 mm (6.6" x 17.75") 27 Count Evenweave

Venice Palazzo 1

Ref: X62 Design size: 220 x 448 mm (8.75" x 17.75") 27 Count Evenweave

# Palazzo

Venice Palazzo 3
Ref: X64
Design size:
167 x 448 mm

(6.6" x 17.75") 27 Count Evenweave Venice Palazzo is made up of three evocative designs which can be put together to make up a triptych. The completed designs can be framed individually or all three together in one frame. However the three images have been designed so that they work as individual pictures also.