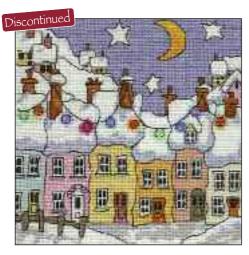

# Snow Series

### Street

Ref: X 1 Design size: 203mm x 203mm (8" x 8") 14 Count Aida