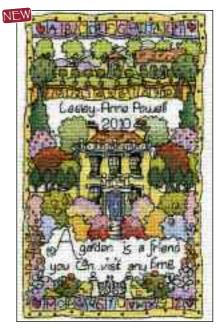

## English Village II

Ref: X68 Design size: 316mm x 196mm (12.5" x 7.75") 14 Count Aida